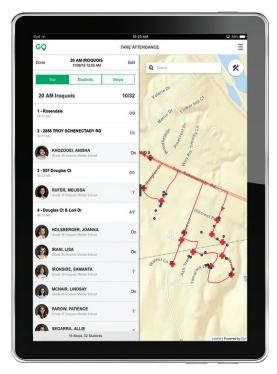

### With Routefinder GO:

- Easily view your data in a simple grid pattern or in a map;
- View and take real-time attendance;
- Substitute vehicles, drivers or bus aides on-demand;
- Update trips based on actual attendance and time, and
- Remotely access key information on the GO for day-to-day operations or emergency situations

Identify where your students and buses are with key information and identify alternative routes in relation to an incident. Alert other drivers and assess to quickly manage the situation.