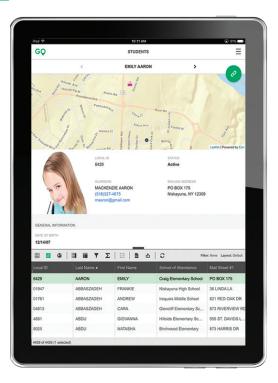

### Visualize and Share Data

Easy-to-navigate ESRI maps (with satellite layering) enable you to visualize and share data on students, vehicles, trips, and stops.

- With Geofinder tools, draw freeform or use predefined shapes on the street or satellite view to quickly identify or analyze data in a specific area.
- Pre-defined Georegions such as hazardous or predator zones can be identified on the map, showing all vehicles, students, stops, and trips affected.
- View information stored in Routefinder Pro on your mobile device, including boundary sets and documents.
- Share critical information with staff and administration on the GO.
- Save and email information, run and share reports.
- Do all of this and more on your tablet or smartphone in the Routefinder GO app.

Map Canvas lets you add and view your data geographically — like an artist painting a masterpiece.