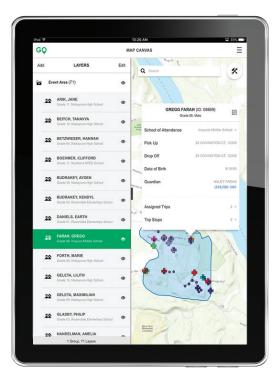

### Visualize and Share Data

Easy-to-navigate ESRI maps (with satellite layering) enable you to visualize and share data on students, vehicles, trips, and stops.

- With Geofinder tools, draw freeform or use predefined shapes on the street or satellite view to quickly identify or analyze data in a specific area.
- Pre-defined Georegions such as hazardous or predator zones can be identified on the map, showing all vehicles, students, stops, and trips affected.
- View information stored in Routefinder Pro on your mobile device, including boundary sets and documents.
- Share critical information with staff and administration on the GO.
- Save and email information, run and share reports.
- Do all of this and more on your tablet or smartphone in the Routefinder GO app.

Map Canvas lets you add and view your data geographically — like an artist painting a masterpiece.