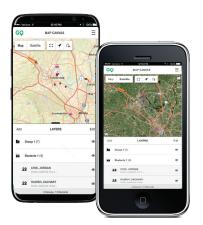

### Visualize and Share Data

Easy-to-navigate ESRI maps (with satellite layering) enable you to visualize and share data on students, vehicles, trips, and stops.

- With Geofinder tools, draw freeform or use predefined shapes on the street or satellite view to quickly identify or analyze data in a specific area.
- Pre-defined Georegions such as hazardous or predator zones can be identified on the map, showing all vehicles, students, stops, and trips affected.
- View information stored in Routefinder Pro on your mobile device, including boundary sets and documents.
- Share critical information with staff and administration on the GO.
- Save and email information, run and share reports.
- Do all of this and more on your tablet or smartphone in the Routefinder GO app.

Map Canvas lets you add and view your data geographically — like an artist painting a masterpiece.