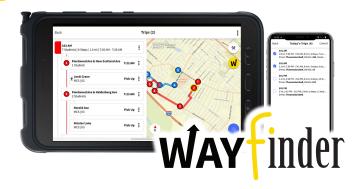

Route Building, GPS, Navigation and Attendance - All From Your Mobile Device!

## KEEPING YOUR DRIVERS ON COURSE

- **Navigate** with ease and confidence onscreen and with *turn-by-turn voice guidance* on your mobile device.
- Formfinder Nearly anything on paper can be made into an electronic form. *Discipline forms* are a snap; *Pre and Post Inspection forms* to simplify the start and end of each day all from the mobile device.
- Communicate Interact with team members in your organization through Transfinder's robust communication platform, Chatfinder. Share information with staff and employees quickly from anywhere.
- Substitute resources Change the vehicle, driver or bus aide assigned to a trip for a specific day or date range.
  Assign a temporary driver, vehicle or bus aide to a trip.
- Take Attendance Use RFID cards or manually tap and also input unscheduled riders at stops to mark attendance.